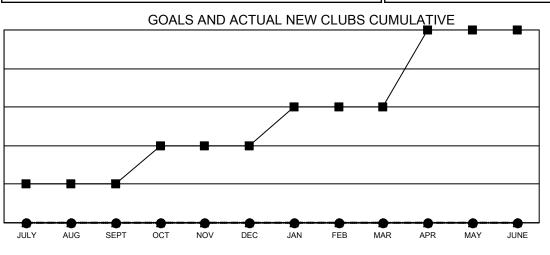

## GAT MONTHLY MEMBERSHIP PROGRESS REPORT

**Multiple District 38** 

Results as of: 8/31/2020

LOCATION: NEBRASKA

| Clubs                      |               |           |               | Members                    |                        |                         |                                                    |  |  |
|----------------------------|---------------|-----------|---------------|----------------------------|------------------------|-------------------------|----------------------------------------------------|--|--|
| RESULTS FOR 2020-2021      |               |           |               | RESULTS FOR 2020-2021      |                        |                         |                                                    |  |  |
| QUARTER                    | NEW CLUB GOAL | NEW CLUBS | DROPPED CLUBS | QUARTER                    | BER GROWTH NET<br>GOAL | MEMBER GROWTH<br>ACTUAL | DROPPED<br>MEMBERS ACTUAL<br>(including transfers) |  |  |
| JULY/AUG/SEPT              | 1             | 0         | 0             | JULY/AUG/SEPT              | 3                      | 22                      | 52                                                 |  |  |
| OCT/NOV/DEC<br>JAN/FEB/MAR | 1             | 0         | 0             | OCT/NOV/DEC<br>JAN/FEB/MAR | 14                     | 0                       | 0                                                  |  |  |
| APR/MAY/JUNE               | 2             | 0         | 0             | APR/MAY/JUNE               | 8                      | U                       | U                                                  |  |  |