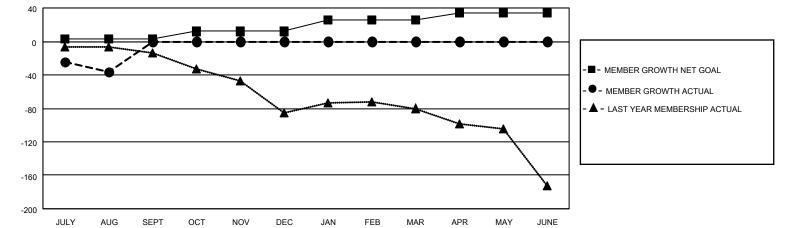

## GAT MONTHLY MEMBERSHIP PROGRESS REPORT

**Multiple District 38** 

Results as of: 8/31/2020

LOCATION: NEBRASKA

| Clubs                      |               |           |               | Members                    |                        |                         |                                                    |  |  |
|----------------------------|---------------|-----------|---------------|----------------------------|------------------------|-------------------------|----------------------------------------------------|--|--|
| RESULTS FOR 2020-2021      |               |           |               | RESULTS FOR 2020-2021      |                        |                         |                                                    |  |  |
| QUARTER                    | NEW CLUB GOAL | NEW CLUBS | DROPPED CLUBS | QUARTER                    | BER GROWTH NET<br>GOAL | MEMBER GROWTH<br>ACTUAL | DROPPED<br>MEMBERS ACTUAL<br>(including transfers) |  |  |
| JULY/AUG/SEPT              | 1             | 0         | 0             | JULY/AUG/SEPT              | 3                      | 22                      | 52                                                 |  |  |
| OCT/NOV/DEC<br>JAN/FEB/MAR | 1             | 0         | 0             | OCT/NOV/DEC<br>JAN/FEB/MAR | 14                     | 0                       | 0                                                  |  |  |
| APR/MAY/JUNE               | 2             | 0         | 0             | APR/MAY/JUNE               | 8                      | U                       | U                                                  |  |  |